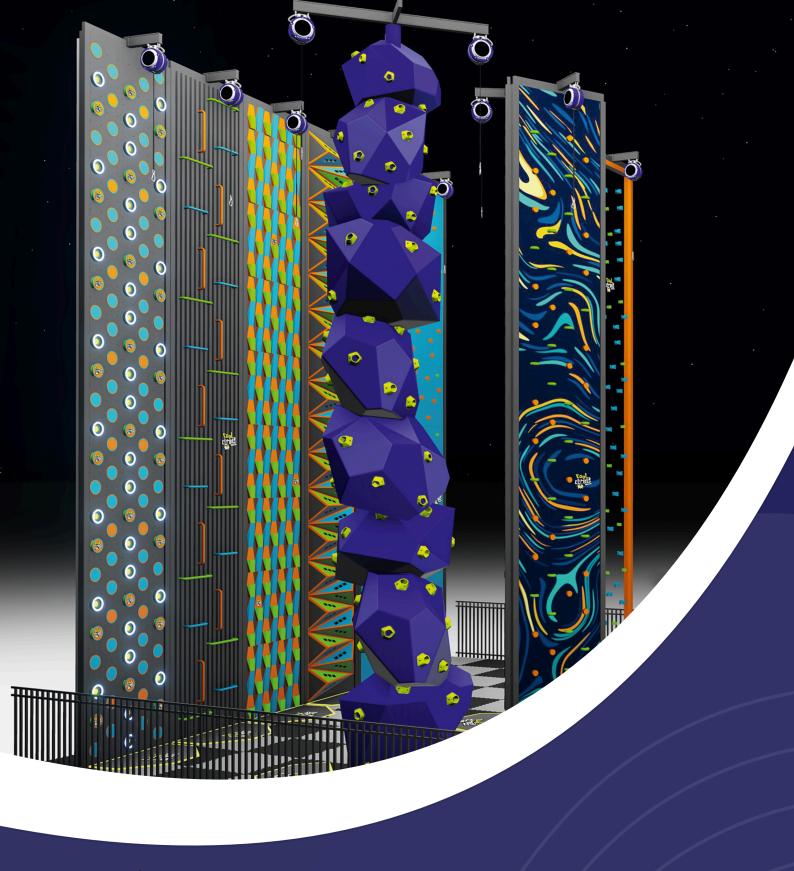

## **KEY FACTS**

Body height: 110 cm min.

Body weight: 15 kg min.-130 kg max.

Age group: from 6 years onwards

Footprint: ±9.0 sqm/wall (including safety distance)

Wall height: 6.5 m min.

Standard heights: 6 m, 7 m, 8 m, 10 m

Capacity: 1 guest per wall

Belay Gate (Front)

Climbing Wall Indentification Plate

Cool Climbers is an attraction ideal for Indoor and Outdoor locations such as Family Entertainment Centers, Adventure Parks, Fitness Centers, and more. It is a perfect solution for the leisure and entertainment businesses looking to introduce new attractions to their guests or to expand their activities beyond what they currently offer.