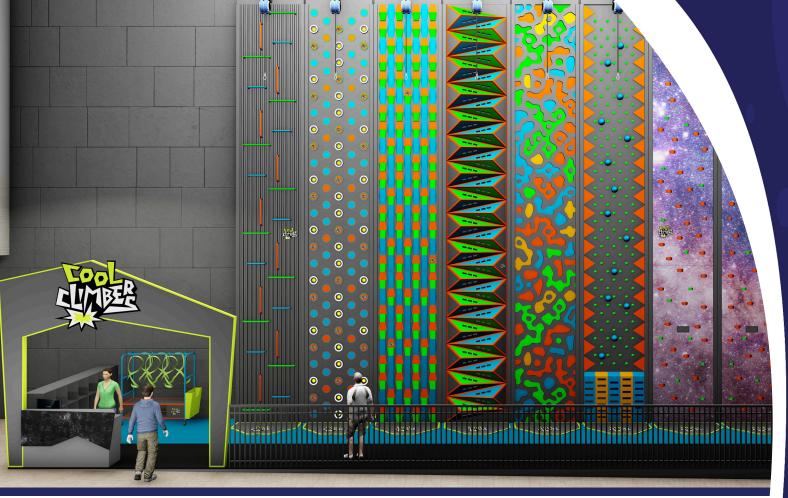

## **KEY FACTS**

Body height: 110 cm min.

Body weight: 15 kg min.-130 kg max.

Age group: from 6 years onwards

Footprint: ±9.0 sqm/wall (including safety distance)

Wall height: 6.5 m min.

Standard heights: 6 m, 7 m, 8 m, 10 m

Capacity: 1 guest per wall

Belay Gate (Front)

Climbing Wall Indentification Plate

Cool Climbers is an attraction ideal for Indoor and Outdoor locations such as Family Entertainment Centers, Adventure Parks, Fitness Centers, and more. It is a perfect solution for the leisure and entertainment businesses looking to introduce new attractions to their guests or to expand their activities beyond what they currently offer.