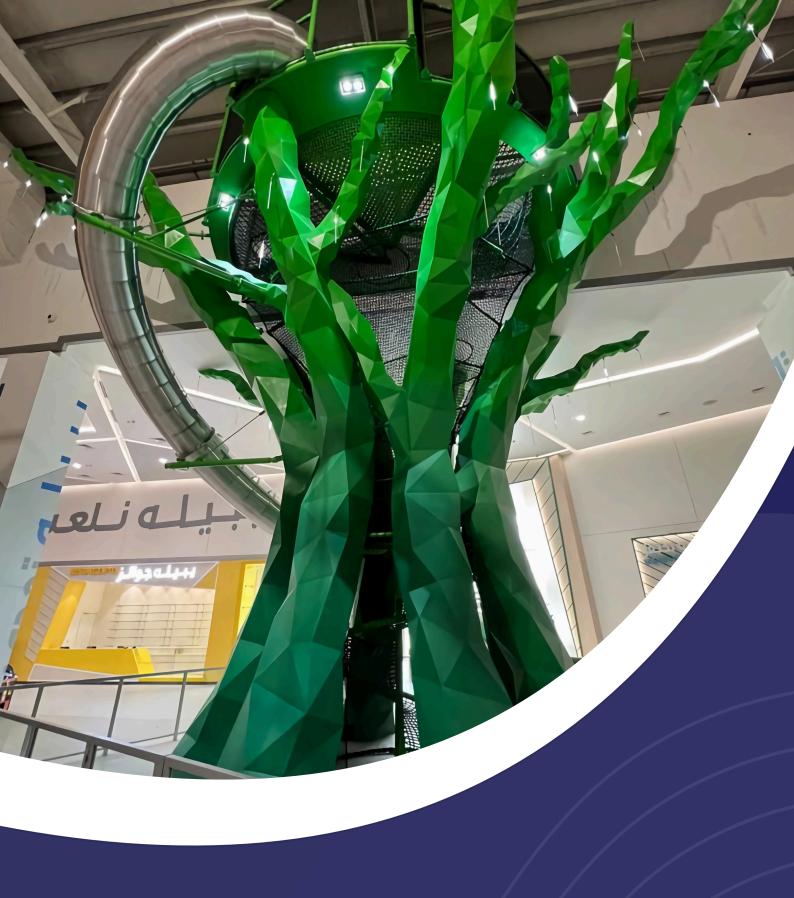

## MAGIC TREE

The Magic Tree is designed to be a unique, central Net Climbing and Slide Attraction set up characterized by the following features: Non belayed climbing adventure along with a collective, self-contained Net System where the users emerge into the custom tree structure and towards the slide. A complex set up of net climbing tunnels, adventure bridges and obstacles.