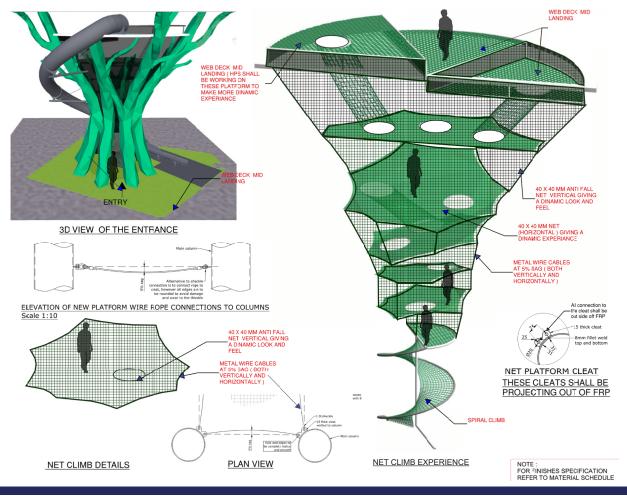

## MAGIC TREE

The Magic Tree is designed to be a unique, central Net Climbing and Slide Attraction set up characterized by the following features: Non belayed climbing adventure along with a collective, self-contained Net System where the users emerge into the custom tree structure and towards the slide. A complex set up of net climbing tunnels, adventure bridges and obstacles.