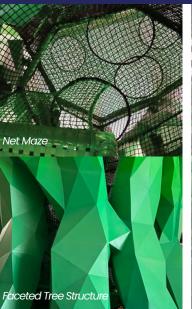

## MAGIC TREE

The Magic Tree is designed to be a unique, central Net Climbing and Slide Attraction set up characterized by the following features: Non belayed climbing adventure along with a collective, self-contained Net System where the users emerge into the custom tree structure and towards the slide. A complex set up of net climbing tunnels, adventure bridges and obstacles.