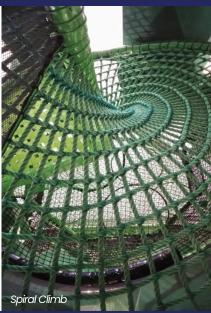

## MAGIC TREE

The Magic Tree is designed to be a unique, central Net Climbing and Slide Attraction set up characterized by the following features: Non belayed climbing adventure along with a collective, self-contained Net System where the users emerge into the custom tree structure and towards the slide. A complex set up of net climbing tunnels, adventure bridges and obstacles.