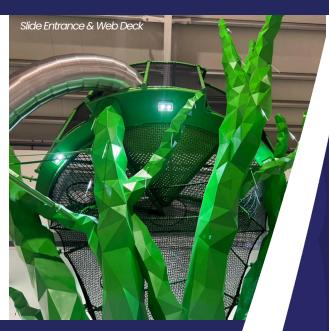

## MAGIC TREE

The Magic Tree is designed to be a unique, central Net Climbing and Slide Attraction set up characterized by the following features: Non belayed climbing adventure along with a collective, self-contained Net System where the users emerge into the custom tree structure and towards the slide. A complex set up of net climbing tunnels, adventure bridges and obstacles.