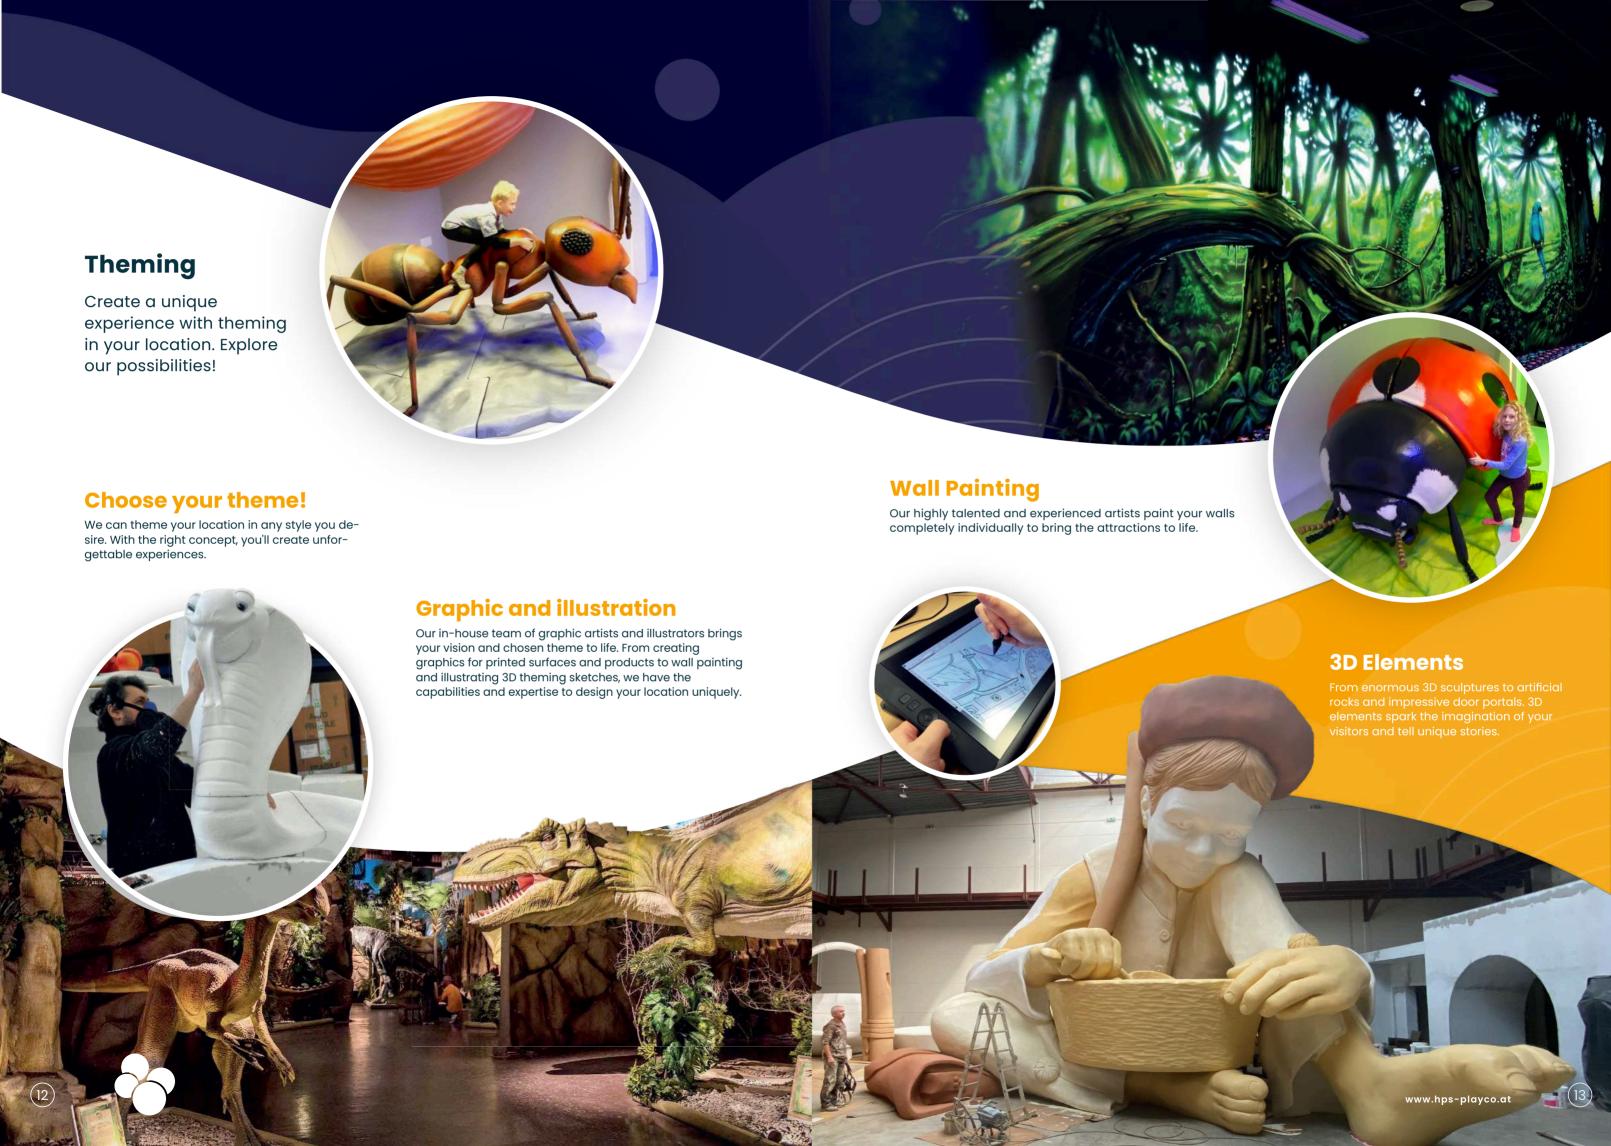

#### How does our joint project proceed?

The design of our project begins with a good conversation. Together with your ideas, our knowledge, experience, and creative designers, we create a concept that surpasses all your expectations. After the conversation, our designers transform the idea into a 2D design and then into a 3D presentation. This customizes your idea, making each location unique. A unique concept guarantees your success.